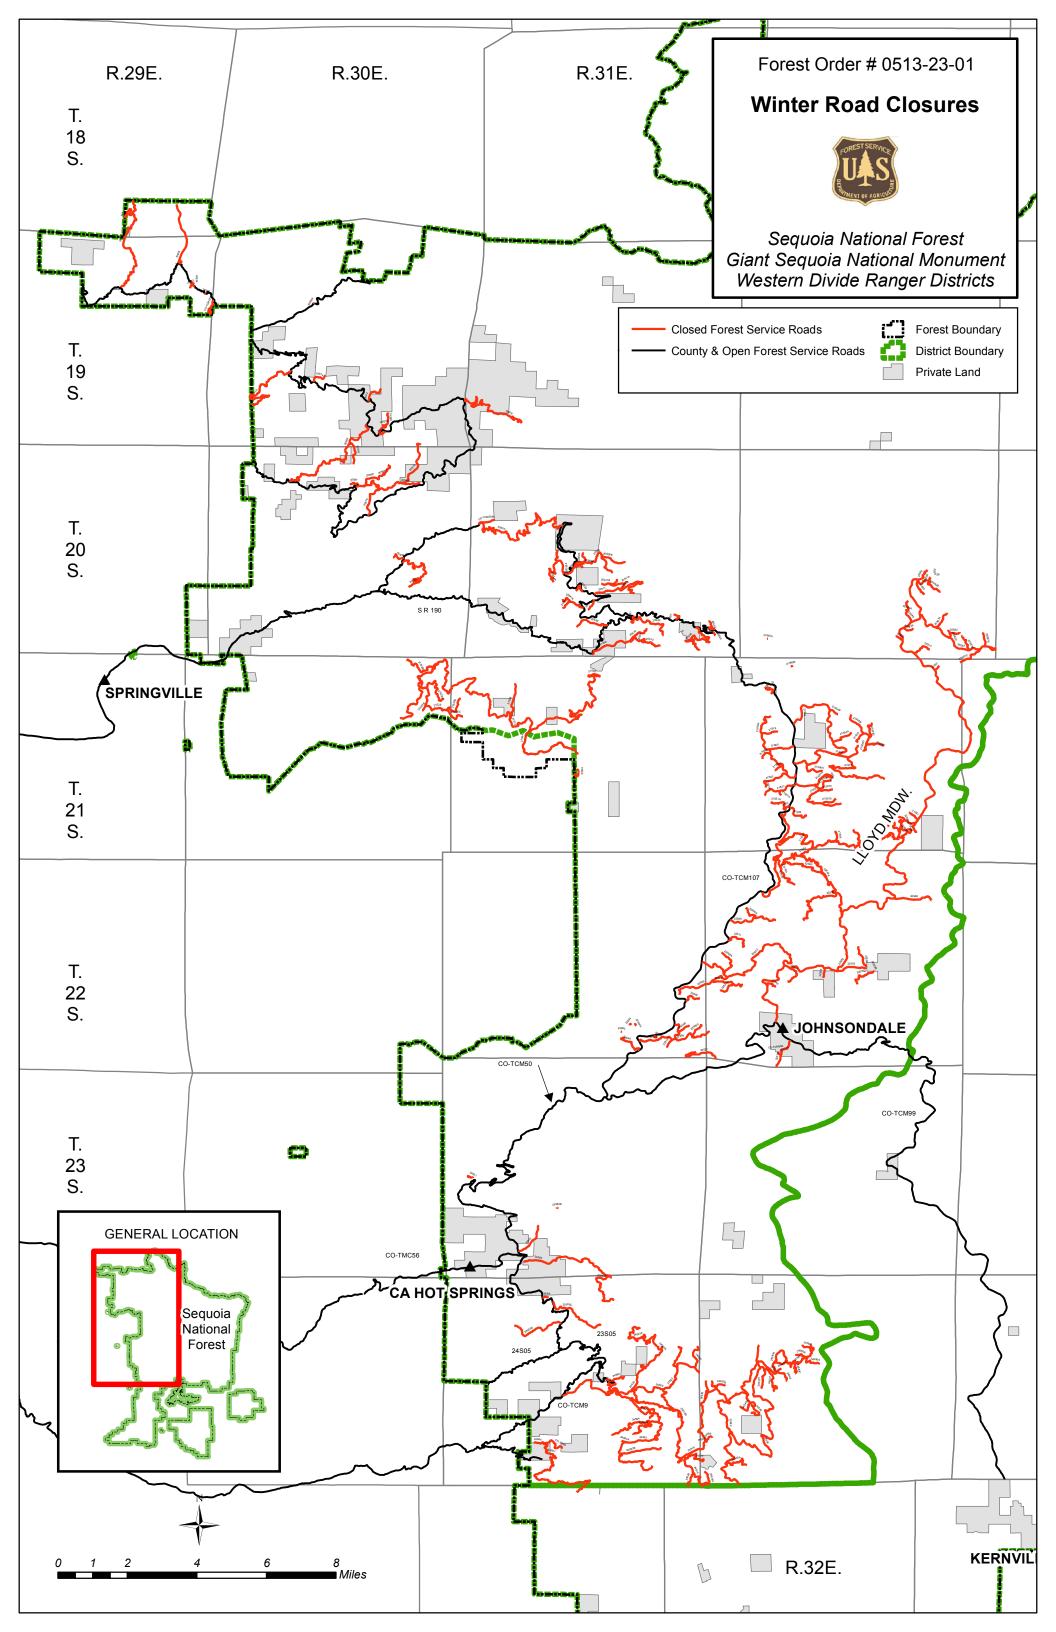

Using any type of motorized wheeled vehicle on the National Forest System roads listed in Exhibit A and shown on the attached map, Exhibit B. A wheelchair is not considered a motorized wheeled vehicle. 36 C.F.R. § 261.54(a).